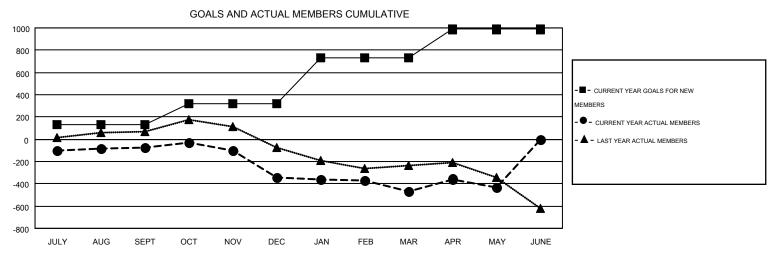

## Multiple District 201

JOHN MULLER

GMT CA 7

| Clubs                 |                  |           |                  |                  | Members               |                    |                                        |                    |                  |
|-----------------------|------------------|-----------|------------------|------------------|-----------------------|--------------------|----------------------------------------|--------------------|------------------|
| RESULTS FOR 2014-2015 |                  |           |                  |                  | RESULTS FOR 2014-2015 |                    |                                        |                    |                  |
| QUARTER               | NEW CLUB<br>GOAL | NEW CLUBS | DROPPED<br>CLUBS | NET<br>GAIN/LOSS | QUARTER               | NEW MEMBER<br>GOAL | CHARTER AND<br>NEW<br>MEMBERS<br>ADDED | DROPPED<br>MEMBERS | NET<br>GAIN/LOSS |
| JULY/AUG/SEPT         | 3                | 3         | 5                | -2               | JULY/AUG/SEPT         | 135                | 768                                    | 841                | -73              |
| OCT/NOV/DEC           | 8                | 1         | 6                | -5               | OCT/NOV/DEC           | 182                | 767                                    | 1,036              | -269             |
| JAN/FEB/MAR           | 10               | 4         | 4                | 0                | JAN/FEB/MAR           | 412                | 806                                    | 929                | -123             |
| APR/MAY/JUNE          | 9                | 1         | 4                | -3               | APR/MAY/JUNE          | 258                | 659                                    | 623                | 36               |

## GOALS AND ACTUAL NEW CLUBS CUMULATIVE

| DROPPED CLUBS: 19 |       | 857 CLUBS OF 1252 ADDED 1 OR MORE     | GENDER DISTRIBUTION  |                 |       |
|-------------------|-------|---------------------------------------|----------------------|-----------------|-------|
|                   |       | NEW MEMBERS                           | MALE                 | 18,612 (68.79%) |       |
| DDODDED MEMBERS   |       |                                       | FEMALE               | 8,444 (31.21%)  |       |
| DROPPED MEMBERS   |       |                                       |                      |                 |       |
| DECEASED          | 296   | CHOK HERE FOR HEALTH                  |                      |                 |       |
| CLUB CANCELLED 93 |       | CLICK HERE FOR HEALTH ASSESSMENT DATA | FAMILY UNIT MEMBERS  | 4,927           |       |
| OTHER             | 3,040 |                                       | HEAD OF HOUSEHOLD    |                 | 2,427 |
| TOTAL             | 3,429 |                                       | NON-HEAD OF HOUSEHOL | 2,500           |       |