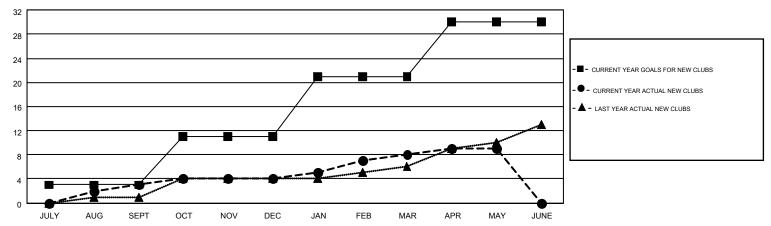

## Multiple District 201

JOHN MULLER

GMT CA 7

| Clubs                 |                  |           |                  |                  | Members               |                    |                                        |                    |                  |
|-----------------------|------------------|-----------|------------------|------------------|-----------------------|--------------------|----------------------------------------|--------------------|------------------|
| RESULTS FOR 2014-2015 |                  |           |                  |                  | RESULTS FOR 2014-2015 |                    |                                        |                    |                  |
| QUARTER               | NEW CLUB<br>GOAL | NEW CLUBS | DROPPED<br>CLUBS | NET<br>GAIN/LOSS | QUARTER               | NEW MEMBER<br>GOAL | CHARTER AND<br>NEW<br>MEMBERS<br>ADDED | DROPPED<br>MEMBERS | NET<br>GAIN/LOSS |
| JULY/AUG/SEPT         | 3                | 3         | 5                | -2               | JULY/AUG/SEPT         | 135                | 768                                    | 841                | -73              |
| OCT/NOV/DEC           | 8                | 1         | 6                | -5               | OCT/NOV/DEC           | 182                | 767                                    | 1,036              | -269             |
| JAN/FEB/MAR           | 10               | 4         | 4                | 0                | JAN/FEB/MAR           | 412                | 806                                    | 929                | -123             |
| APR/MAY/JUNE          | 9                | 1         | 4                | -3               | APR/MAY/JUNE          | 258                | 659                                    | 623                | 36               |

## GOALS AND ACTUAL NEW CLUBS CUMULATIVE

| DROPPED CLUBS: 19 |       | 857 CLUBS OF 1252 ADDED 1 OR MORE     | GENDER DISTRIBUTION  |                 |       |
|-------------------|-------|---------------------------------------|----------------------|-----------------|-------|
|                   |       | NEW MEMBERS                           | MALE                 | 18,612 (68.79%) |       |
| DDODDED MEMBERS   |       |                                       | FEMALE               | 8,444 (31.21%)  |       |
| DROPPED MEMBERS   |       |                                       |                      |                 |       |
| DECEASED          | 296   | CHOK HERE FOR HEALTH                  |                      |                 |       |
| CLUB CANCELLED 93 |       | CLICK HERE FOR HEALTH ASSESSMENT DATA | FAMILY UNIT MEMBERS  | 4,927           |       |
| OTHER             | 3,040 |                                       | HEAD OF HOUSEHOLD    |                 | 2,427 |
| TOTAL             | 3,429 |                                       | NON-HEAD OF HOUSEHOL | 2,500           |       |